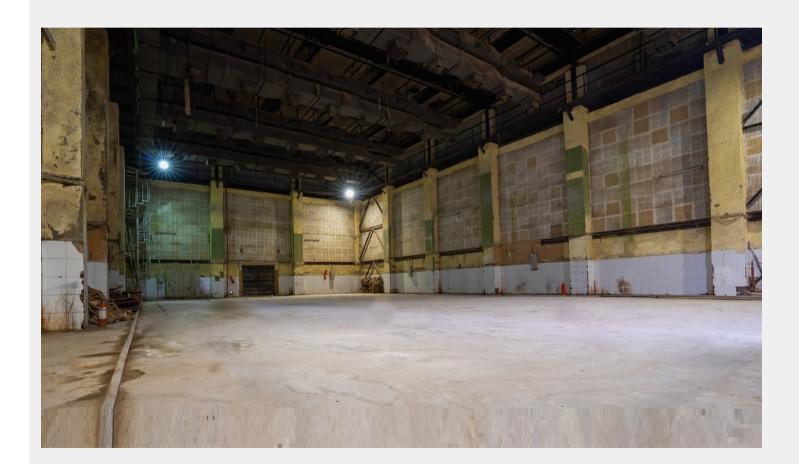

MAHARASHTRA FILM, STAGE & CULTURAL DEVELOPMENT CORPORATION LIMITED

(A Government of Maharashtra Undertaking) Dadasaheb Phalke Chitranagari Filmcity, Mumbai

Filmcity - Studio No. 4

This is Non Ac Studio

## riangle Area Specifications

Length x width 95 ft x 55 ft

Height 25 ft

Total floor space 485.59 sq ft

View Layout Spec. chart

 $\Uparrow$  Available Services & Facilities

→ Electric Connections

→ Electricity Supply Available: 75 K.W.